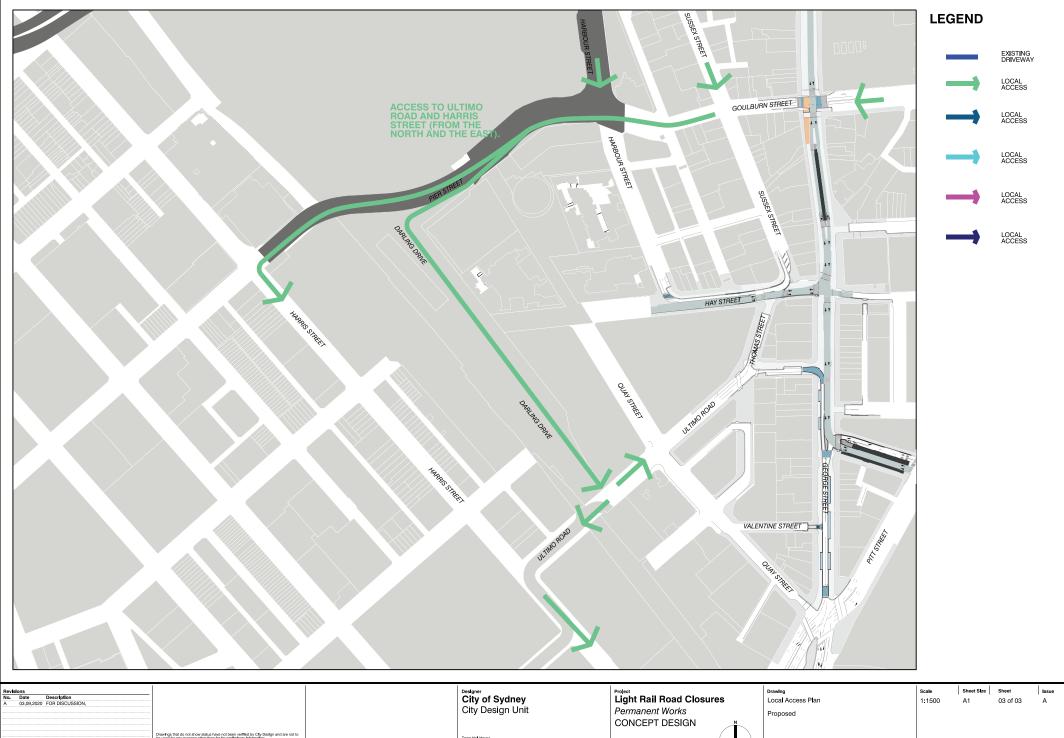

|
| <br>© Copyright                                                                           |
| The information contained in this drawing remains the property of City Design and is not  |
| to be reused or copied without permission.                                                |
|                                                                                           |



| LUCAI ACCESS FIAIT | 1:1500         | AI | 01 01 03 |
|--------------------|----------------|----|----------|
| Proposed           |                |    |          |
|                    |                |    |          |
| Drawing Status     | Drawing Number |    |          |
|                    |                |    |          |
| PRELIMINARY        | MAP-019        |    |          |





| Do not scale off drawings. Use figured drimerisions only. Verify all drimensions on site<br>before commencing work and refer any discrepancies to City Design.<br>© Copyright<br>The information contained in this drawing remains the property of City Design and is not<br>to be reused or copied without permission. |
|-------------------------------------------------------------------------------------------------------------------------------------------------------------------------------------------------------------------------------------------------------------------------------------------------------------------------|
|---------------------------------------------------------------------------------------------------------------------------------------------------------------------